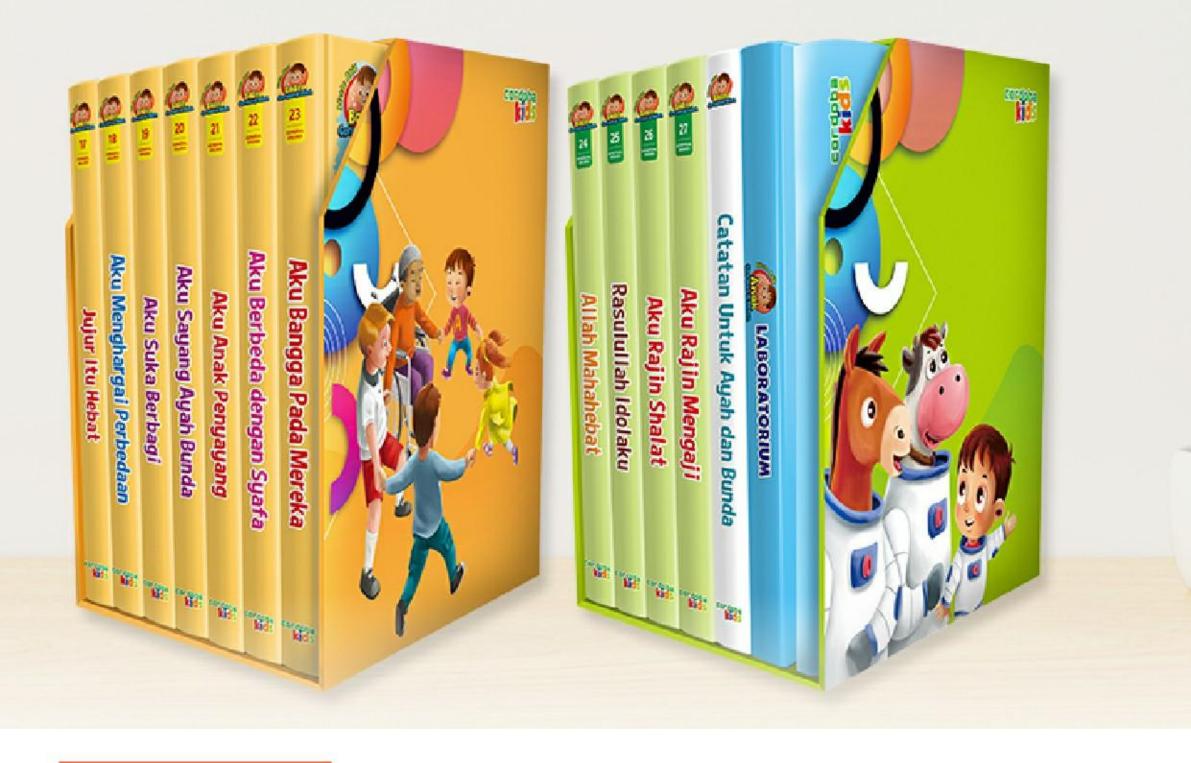

## + Pena Little Abid

9=0

Aku Berani Tidur Sendiri

LABORATORIUM

- 10-57

Kuota Apps 50, Tokped 50, Blibli 50

Anak Yatim yang Dicintai

Ang

### BUNDLING HEMAT MIMH Book Only + Pena MIMH Kuota Apps 50, Tokped 50, Blibli 50

\* **6**8

CARA AND

Hijrah ke Madinah

Kuota Apps 50, Tokped 50, Blibli 50

kid

Anak Yatim yang Dicintai,

Ketika Cumidaputanta Reneurosa