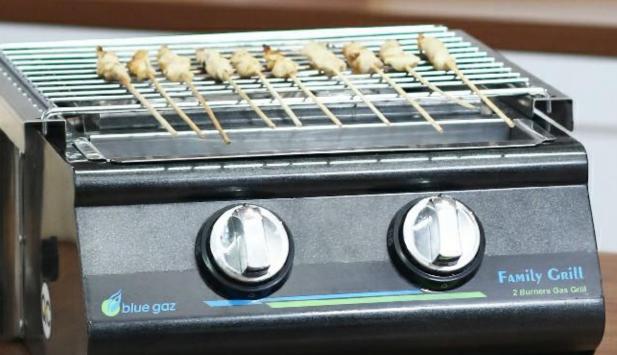

## Family Grill + Food Processor

Kuota Apps 50, Tokped 20, Blibli 30

1

0

IENTA

COO

START

TASTE