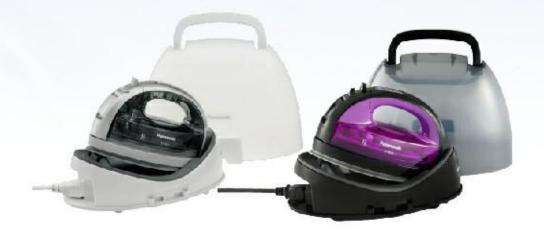

# Panasonic

Panasonic NI-WL31

MAX

#### **BUNDLING HEMAT**

# + Cordless Iron NI-WL41