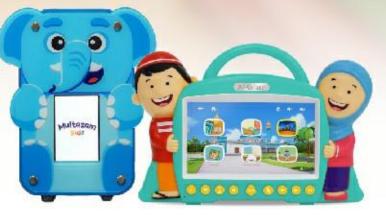

## **Jam Azan Multazam Kids (Gajah)** + Smart Hafiz V.5

Kuota Apps 50, Blibli 50

0

0,0