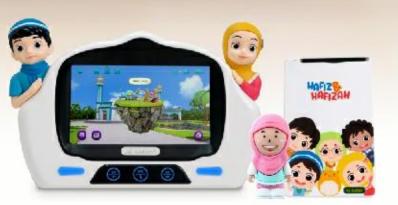

## **Smart Hafiz Versi 6** + USB Versi 6 + LCD Drawing

Kuota Apps 200, Tokped 200, Blibli 200

6